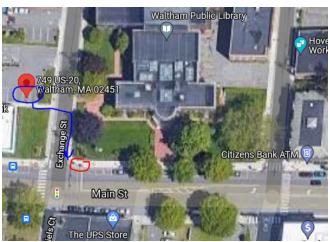

## **Poster Spot A**

749 US-20, Waltham, MA 02451 42.37626523600692, -71.23986476067304