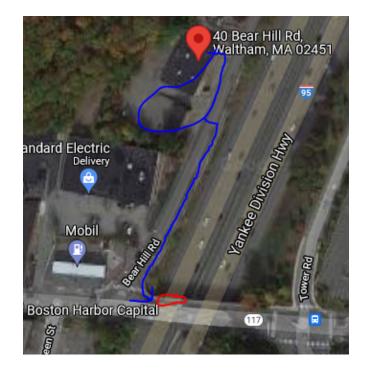

## Banner Drop B

40 Bear Hill Rd, Waltham, MA 02451 42.376744949599285, -71.26670965854979