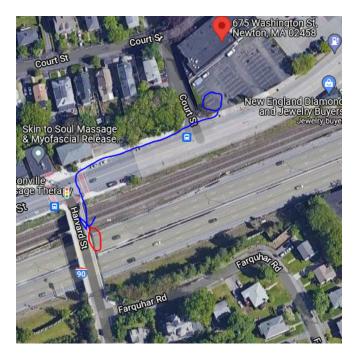

## Banner Drop A

675 Washington St, Newton, MA 02458 42.352422387158455, -71.20209778531363