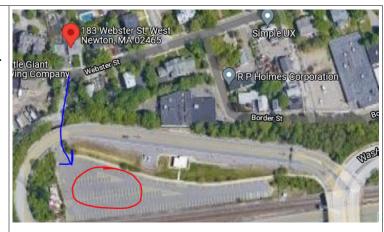

## **Meet-Up Point**

183 Webster St, West Newton, MA 02465 It's down the street across from this address. 42.34778984750363, -71.23456723783715