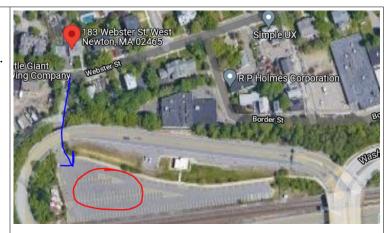

# **Meet-Up Point**

183 Webster St, West Newton, MA 02465 It's down the street across from this address. 42.34778984750363, -71.23456723783715