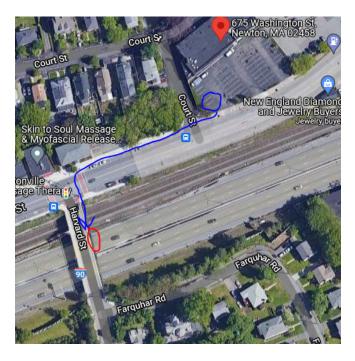

# Banner Drop A

675 Washington St, Newton, MA 02458 42.352422387158455, -71.20209778531363