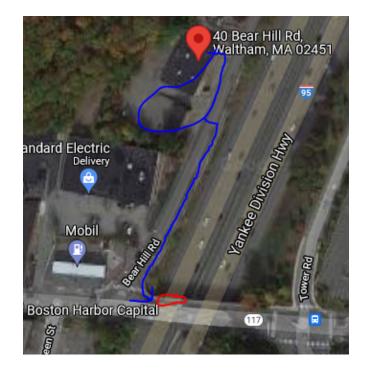

# Banner Drop B

40 Bear Hill Rd, Waltham, MA 02451 42.376744949599285, -71.26670965854979