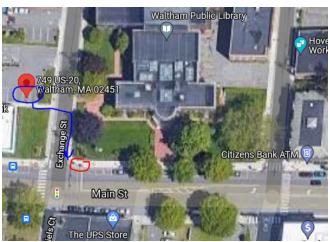

# **Poster Spot A**

749 US-20, Waltham, MA 02451 42.37626523600692, -71.23986476067304