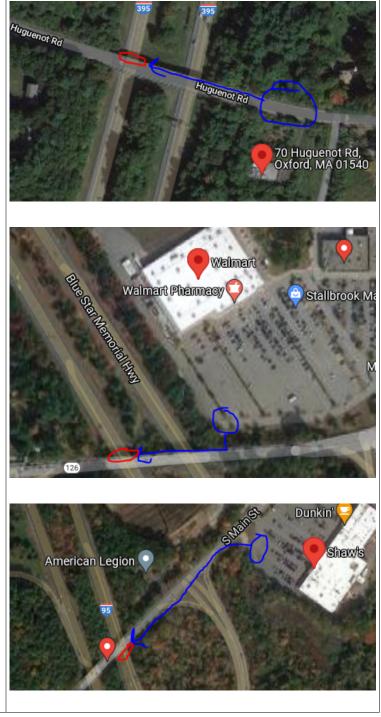

# Banner A2

**Banner B2** 

70 Huguenot Rd, Oxford, MA 01540 42.10585586707373, -71.85654218133092 Park on shoulder. This banner requires water bottles.

**Banner B1** 250 Hartford Ave, Bellingham, MA 02019

780 S Main St, Sharon, MA 02067

42.09282136395361, -71.22402931047745

42.11425585290289, -71.46584134869619