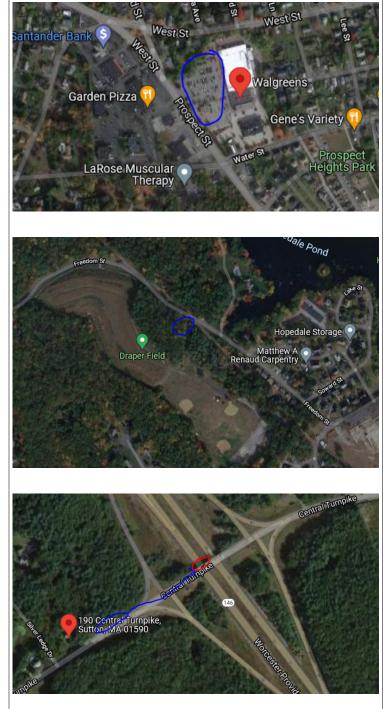

#### Meet-Up Point

91 Prospect St, Milford, MA 01757 42.1383168714799, -71.53402052854645 *Walgreens* 

# **Draper Field** 8567 Freedom St, Hopedale, MA 01747

42.13430830107513, -71.55071833656677

# Banner A1

190 Central Turnpike, Sutton, MA 01590 42.14943637803125, -71.72239667178582 Park on the shoulder