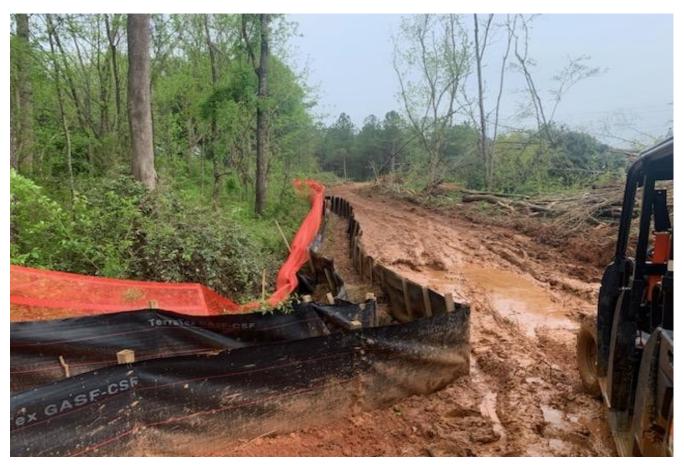

# **Inspection Photos:**

## **COMPLIANCE STATUS:**

Previously Destroyed Perimeter Silt Fence at Power Easement Area

ENTRANCE on KEY ROAD (33.69685841N 84.33796873W)

Silt fence repaired where fallen tree damage took place; Hay bales and an extra row of silt fence was added for additional stabilization