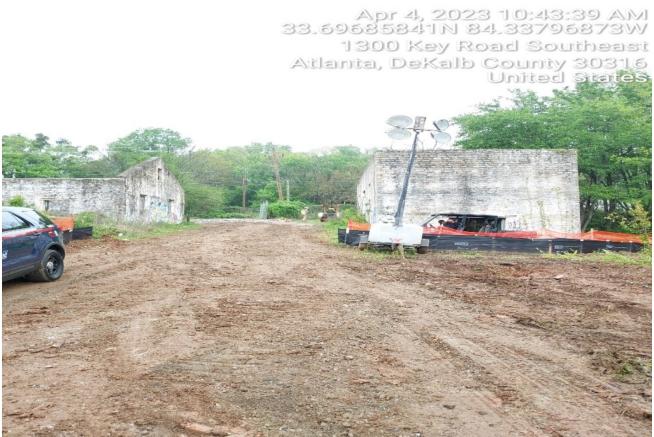

## **COMPLIANCE STATUS:**

Previously Destroyed Perimeter Silt Fence at Power Easement Area

ENTRANCE on KEY ROAD (33.69685841N 84.33796873W)

Silt fence repaired where fallen tree damage took place; Hay bales and an extra row of silt fence was added for additional stabilization