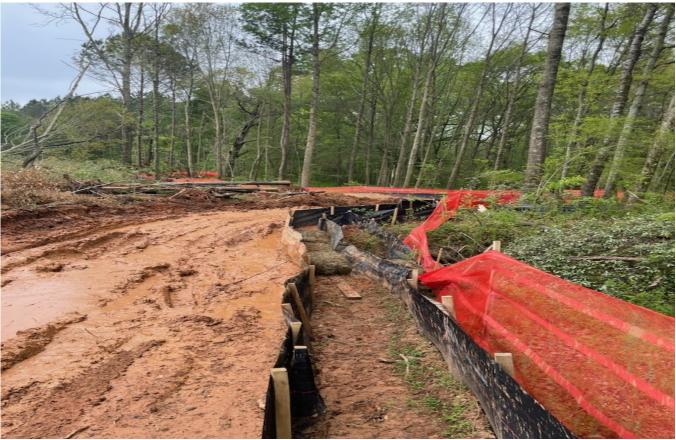

# **Inspection Photos:**

## **COMPLIANCE STATUS:**

Previously Destroyed Perimeter Silt Fence at Power Easement Area

ENTRANCE on KEY ROAD (33.69685841N 84.33796873W)

Silt fence repaired where fallen tree damage took place; Hay bales and an extra row of silt fence was added for additional stabilization