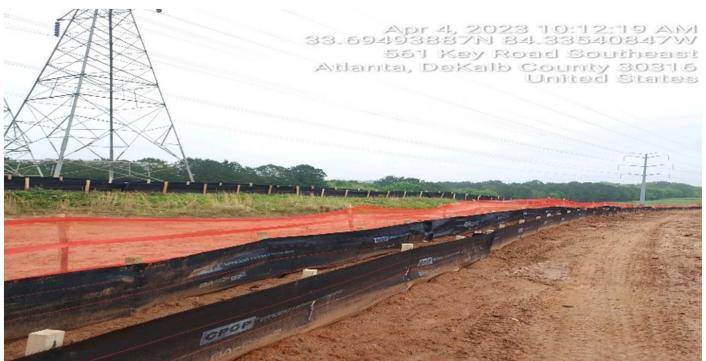

### DEPARTMENT OF PLANNING & SUSTAINABILITY

Interim Director Michael Thurmond Cedric Hudson

| Inspector Name: A. McDyess/E. Emmett/D. Pearson                                                                                                                                                                                                                                        | Date: 4/4/2023                                                                                                                                                                                                                                                                                                                                                        |  |  |
|----------------------------------------------------------------------------------------------------------------------------------------------------------------------------------------------------------------------------------------------------------------------------------------|-----------------------------------------------------------------------------------------------------------------------------------------------------------------------------------------------------------------------------------------------------------------------------------------------------------------------------------------------------------------------|--|--|
| Owner/Tenant/Contractor: Alan Williams                                                                                                                                                                                                                                                 | Phone: 770-354-3392                                                                                                                                                                                                                                                                                                                                                   |  |  |
| Address of Subject Property: 561 Key Rd / 1350 Constitution                                                                                                                                                                                                                            | District/Zone: 15 081 08 001                                                                                                                                                                                                                                                                                                                                          |  |  |
| Permit No.: 1245564                                                                                                                                                                                                                                                                    | NPDES Tracking No. N/A                                                                                                                                                                                                                                                                                                                                                |  |  |
| Site Visit Purpose:  - Follow-up site inspection after the Zoom appointment It has been confirmed that all the violations from the site visit on 3/28/2023 and the corrective maintenance recommendations made by the inspectors have been corrected and compliance has been obtained. | Compliance/Violation Determination: -BMPs compliance obtained -Silt Fence in the GA Power Easement Area that the protesters damaged/destroyed has been corrected No sediment escape or environmental impacts observedRepairs to all the silt fence and tree protection has been made, the site is in compliance and is environmentally up to DeKalb County Ordinance. |  |  |
| Notice of violations Issued? No, construction violations were observed.                                                                                                                                                                                                                | Stop Work Order issued?                                                                                                                                                                                                                                                                                                                                               |  |  |
| Follow up action: TBD                                                                                                                                                                                                                                                                  | Re-inspection date: TBD                                                                                                                                                                                                                                                                                                                                               |  |  |
| Violations code reference: None                                                                                                                                                                                                                                                        |                                                                                                                                                                                                                                                                                                                                                                       |  |  |
| Referred to another department/division: No                                                                                                                                                                                                                                            |                                                                                                                                                                                                                                                                                                                                                                       |  |  |

## **COMPLIANCE STATUS:**

Previously Destroyed Perimeter Silt Fence at Power Easement Area

ENTRANCE on KEY ROAD (33.69685841N 84.33796873W)

Silt fence repaired where fallen tree damage took place; Hay bales and an extra row of silt fence was added for additional stabilization